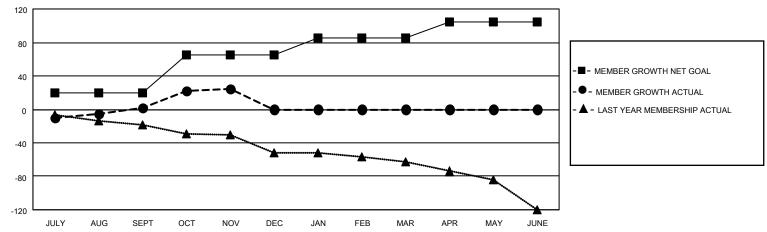

## GOALS AND ACTUAL MEMBERS CUMULATIVE

| DROPPED CLUBS: 1 |    | 20 CLUBS OF 44 ADDED 1 OR | GENDER DISTRIBUTION                 |                           |  |
|------------------|----|---------------------------|-------------------------------------|---------------------------|--|
|                  |    | MORE NEW MEMBERS          | MALE                                | 863 (69.60%)              |  |
|                  |    |                           | FEMALE<br>NON BINARY                | 377 (30.40%)<br>0 (0.00%) |  |
| DROPPED MEMBERS  |    |                           | PREFER NOT TO ANSWER 0 (0.00%)      |                           |  |
| DECEASED         | 15 |                           | THE EKNOT TO ANOWER                 | 0 (0.0070)                |  |
| CLUB CANCELLED   | 0  | CLICK HERE FOR CUMULATIVE | TOTAL FAMILY UNIT MEMBERS 318       |                           |  |
| OTHER            | 25 | MEMBERSHIP DATA           |                                     |                           |  |
| TOTAL            | 40 |                           | FAMILY MEMBERS PAYING HALF DUES 163 |                           |  |
|                  |    |                           |                                     |                           |  |